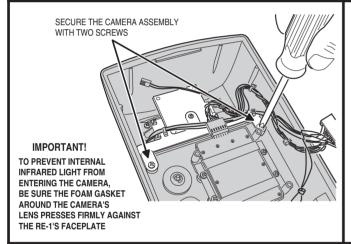

the RE-1. The camera's infrared light emitters illuminate the area directly on front of the entry system for nighttime or low light operation.

The camera focus has been factory adjusted to a range of three to four feet.

The RE -1 **CAMERA** jack is used to connect the camera to the main circuit board with the single-ended modular cable supplied with the camera. This cable routes power to, and video from the camera.

The RE-1 **VIDEO** jack is for connection to a video cable with a Type "BNC" connector. Up to 300 feet of 75-ohm RG-59 video cable can be used. Longer cable runs may require the use of a video amplifier.

NOTE: If camera is being installed on an existing installation, power must be off prior to removing circuit board.

### 1. REMOVE CIRCUIT BOARD



#### 2. MOUNT THE CAMERA



#### 3. CONNECT LIGHTING POWER



#### 4. REPLACE CIRCUIT BOARD



# 5. CONNECT CAMERA CABLE



## 6. CONNECT VIDEO CABLE

CONNECT THE VIDEO CABLE FOR THE MONITOR TO THE RE-1'S VIDEO OUTPUT CONNECTOR



#### LINEAR LIMITED WARRANTY

This Linear product is warranted against defects in material and workmanship for twenty four (24) months. The Warranty Expiration Date is labeled on the product. This warranty extends only to wholesale customers who buy direct from Linear or through Linear's normal distribution channels. Linear does not warrant this product to consumers. Consumers should inquire from their selling dealer as to the nature of the dealer's warranty, if any. There are no obligations or liabilities on the part of Linear LLC for consequential damages arising out of or in connection